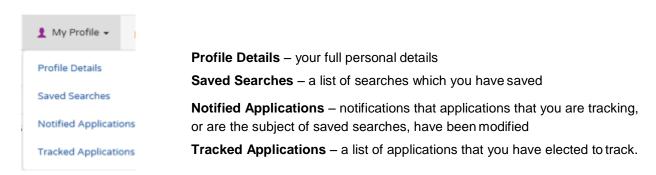

Once you have created an account you can access your

A My Profile 
area.

You can update your personal details and manage you searches and applications.

When you have finished remember to log out