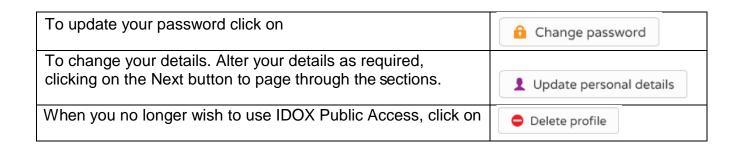

Once you have created an account you can access your

A My Profile 
area.

You can update your personal details and manage you searches and applications.

When you have finished remember to log out