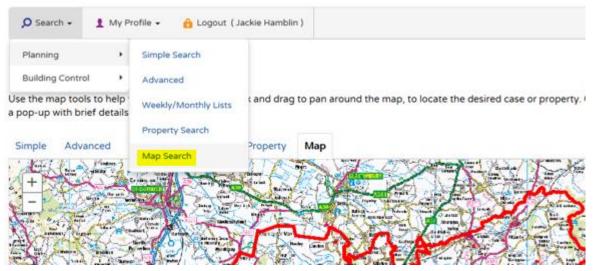

## **Map Search**

Select Map Search from the toolbar and a map of SSDC will appear

to Zoom and click and drag to move the map view

Use the legend and filter on the right hand side to create your search

Clicking on a case or property on the map will display a pop-up with brief details.