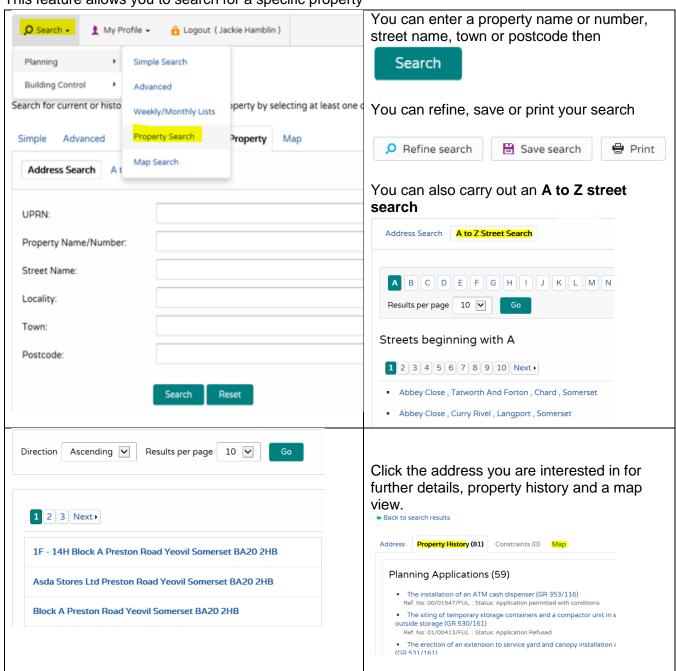

#### **Property Search**

This feature allows you to search for a specific property