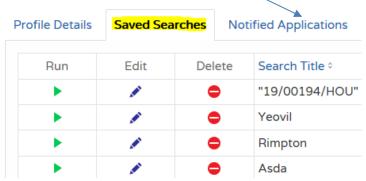

#### **Saved Searches**

When you have created and saved a search, tracked an application or received notifications you can view and repeat them as often as you like.

To run, edit or delete saved searches or see a list of notifications go to

On the toolbar

On the toolbar

On the toolbar

Any changes to the status of applications previously found by your search criteria or any new applications which match the criteria of a saved search will trigger a notification. Notifications are listed in the Notified Applications page.