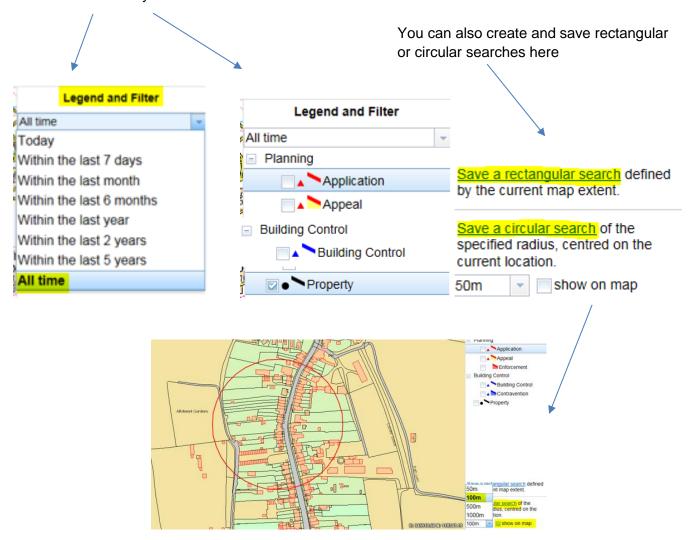

## **Map Search**

Select Map Search from the toolbar and a map of SSDC will appear

to Zoom and click and drag to move the map view

Use the legend and filter on the right hand side to create your search

Clicking on a case or property on the map will display a pop-up with brief details.