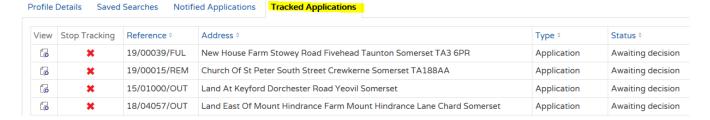

You can also view and stop tracking applications on the Tracked Applications tab