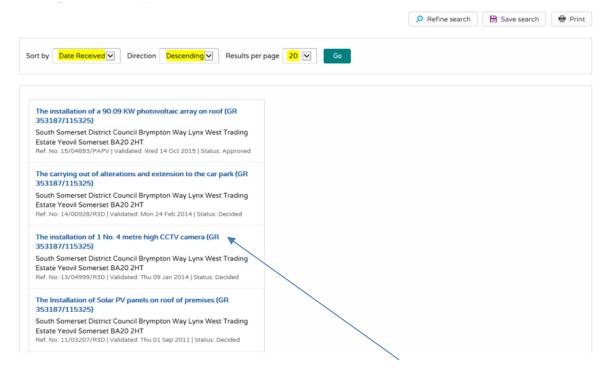

If there is more than one application it will show here

Select application details to view further information and documents.