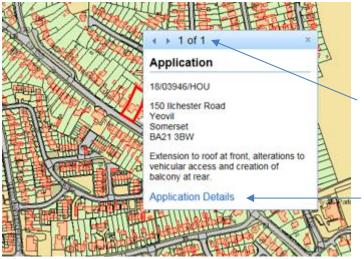

## **Map Search**

Select Map Search from the toolbar and a map of SSDC will appear

to Zoom and click and drag to move the map view

Use the legend and filter on the right hand side to create your search

Clicking on a case or property on the map will display a pop-up with brief details.

If there is more than one application it will show here

Select application details to view further information and documents.