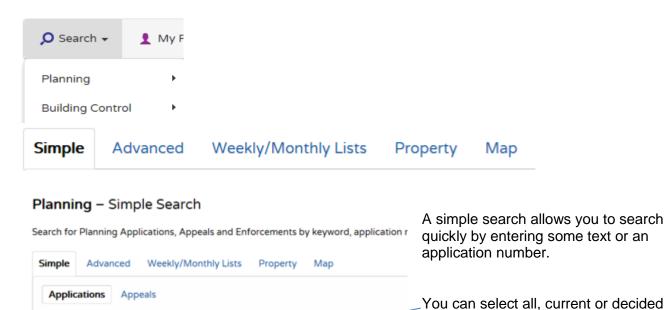

# **Simple Search**

Status:

Current

Decided

19/00001/FUL

Enter a keyword, reference number, postcode or single line of an address.

Search Results can be sorted, displayed assending or decending and how many results on a page.

applications.

Search

number.

Click

Enter some text or an application

to display results.

If there are too many results, or if the results do not contain the applications you are looking for, you can go back and amend your search criteria.