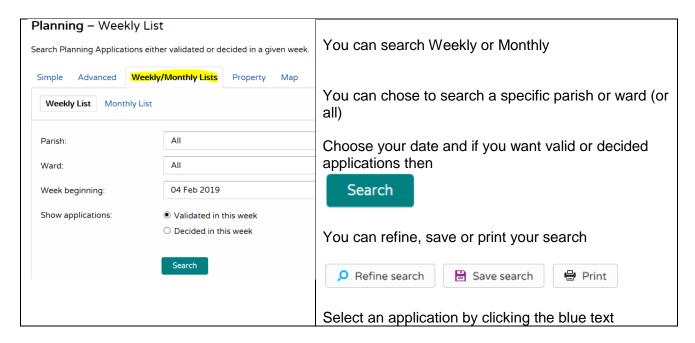

anning Portal Reference Alternative Reference: Application Details Description Keyword: Applicant Name: Application Type: ~ All ~ Ward ~ Parish: Conservation Area: Agent: ~ Status ~ Decision: Appeal Status: ~ ~ Appeal Decision: All All ~ Development Type:

## **Map Search**

Select Map Search from the toolbar and a map of SSDC will appear

to Zoom and click and drag to move the map view



Use the legend and filter on the right hand side to create your search





Clicking on a case or property on the map will display a pop-up with brief details.

If there is more than one application it will show here

Select application details to view further information and documents.

#### **Property Search**

This feature allows you to search for a specific property



## Weekly/Monthly List Search



#### **Saved Searches**

When you have created and saved a search, tracked an application or received notifications you can view and repeat them as often as you like.

To run, edit or delete saved searches or see a list of notifications go to

On the toolbar

On the toolbar

On the toolbar

Any changes to the status of applications previously found by your search criteria or any new applications which match the criteria of a saved search will trigger a notification. Notifications are listed in the Notified Applications page.



You can also view and stop tracking applications on the Tracked Applications tab